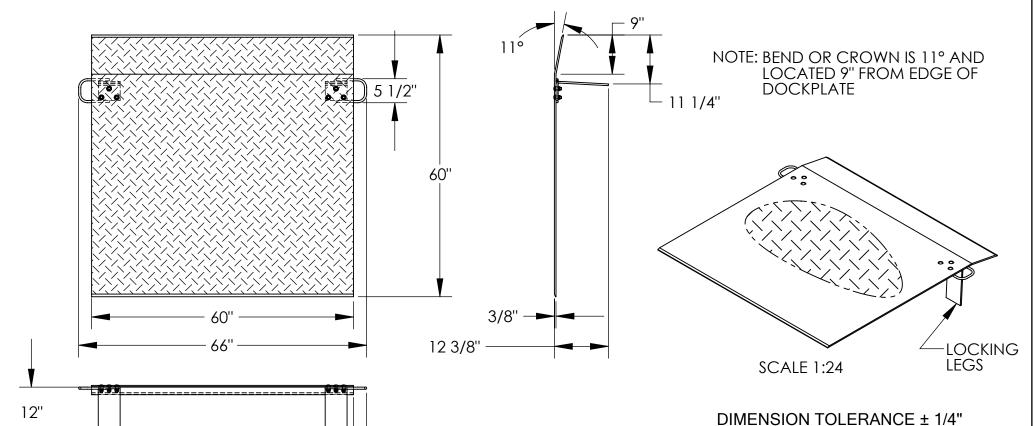

## **ALUMINUM TRUCK DOCKPLATE - E-6060**

APPROX WEIGHT: 150.15 lbs.

\*\*\* ANY ADDITIONS, DELETIONS, OR OMISSIONS MUST BE CORRECTED ON THIS DRAWING AS THIS DRAWING WILL BE CONSIDERED ALL INCLUSIVE \*\*\* ALL GRAPHICS PROVIDED ARE FOR REFERENCE ONLY. IF CERTAIN DIMENSIONS ARE CRITICAL PLEASE VERIFY THOSE DIMENSIONS WITH YOUR SALESPERSON

## STANDARD FEATURES

MODEL NUMBER IS E-6060 CAPACITY IS 2.000 LBS **OVERALL WIDTH IS 66" DECK WIDTH IS 60" OVERALL LENGTH IS 60" OVERALL HEIGHT IS 12 3/8"** THICKNESS IS 3/8" **HANDLES ARE 5 1/2" x 3"** LOCKING LEGS ARE IS 5" x 12"